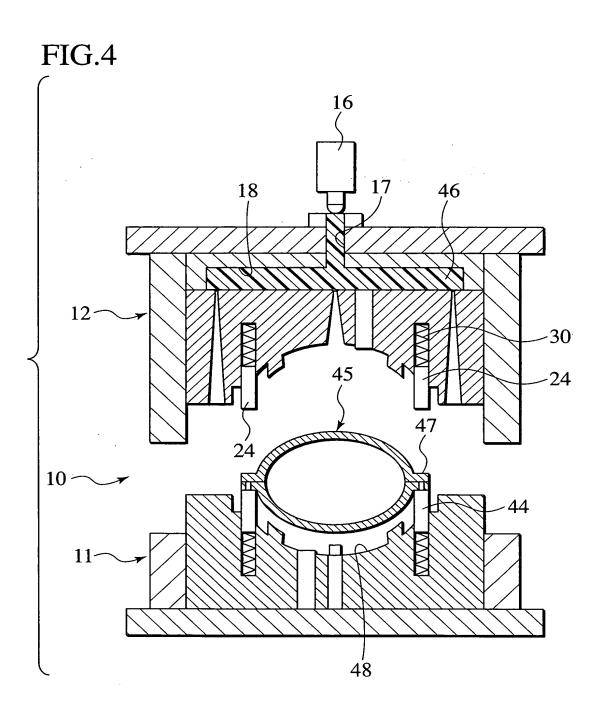

Inventor: Kazuhiro Saito
Serial No.
Filed: March 10, 2004
Title: Insert Molding Die and Method for Molding Hollow Components
Attorney Docket: 44471/298378
Attorney: Brenda O. Holmes
Phone: 404.685.6799
Sheet 1 of 14

1/14

FIG.1



2/14



Inventor: Kazuhiro Saito Serial No. Filed: March 10, 2004 Title: Insert Molding Die and Method for Molding Hollow Components Attorney Docket: 44471/298378 Attorney: Brenda O. Holmes Phone: 404.685.6799 Sheet 3 of 14

3/14

FIG.3



Inventor: Kazuhiro Saito
Serial No.
Filed: March 10, 2004
Title: Insert Molding Die and Method for Molding Hollow Components
Attorney Docket: 44471/298378
Attorney: Brenda O. Holmes
Phone: 404.685.6799
Sheet 4 of 14

4/14



Inventor: Kazuhiro Saito Serial No. Filed: March 10, 2004 Title: Insert Molding Die and Method for Molding Hollow Components Attorney Docket: 44471/298378 Attorney: Brenda O. Holmes Phone: 404.685.6799 Sheet 5 of 14

5/14

FIG.5



Inventor: Kazuhiro Saito
Serial No.
Filed: March 10, 2004
Title: Insert Molding Die and Method for Molding Hollow Components
Attomey Docket: 44471/298378
Attomey: Brenda 0. Holmes
Phone: 404.685.6799
Sheet 6 of 14

6/14



Inventor: Kazuhiro Saito Serial No. Filed: March 10, 2004 Title: Insert Molding Die and Method for Molding Hollow Components Attorney Docket: 44471/298378 Attorney: Brenda O. Holmes Phone: 404.685.6799 Sheet 7 of 14

7/14



Inventor: Kazuhiro Saito Serial No. Filed: March 10, 2004 Title: Insert Molding Die and Method for Molding Hollow Comp